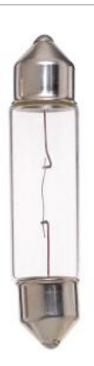

## SATCO' NUVO

Project Name

Location

Prepared By

Notes

| General                |                               |
|------------------------|-------------------------------|
| Status                 | Active                        |
| Watts                  | 10                            |
| Volts                  | 24V                           |
| Shape                  | T3 1/4                        |
| Base                   | Festoon                       |
| ANSI Base              | SV8.5-8                       |
| Finish                 | Clear                         |
| Beam Spread            | 360                           |
| Hours Rated            | 200                           |
| Lamp Type              | Miniature                     |
| Technology             | Incandescent                  |
| Electrical             |                               |
| Amps                   | 0.42                          |
| Physical               |                               |
| MOL                    | 1.72                          |
| MOD                    | 0.41                          |
| Additional Information |                               |
| Warranty               | Avg. Rated Hour Limited       |
| Compliance             |                               |
| Energy Star            | No                            |
| CEC Status             | Lawful for sale in California |
| RoHS Compliant         | Yes                           |
| SDS Sheet              | Incandscent_Lamp              |