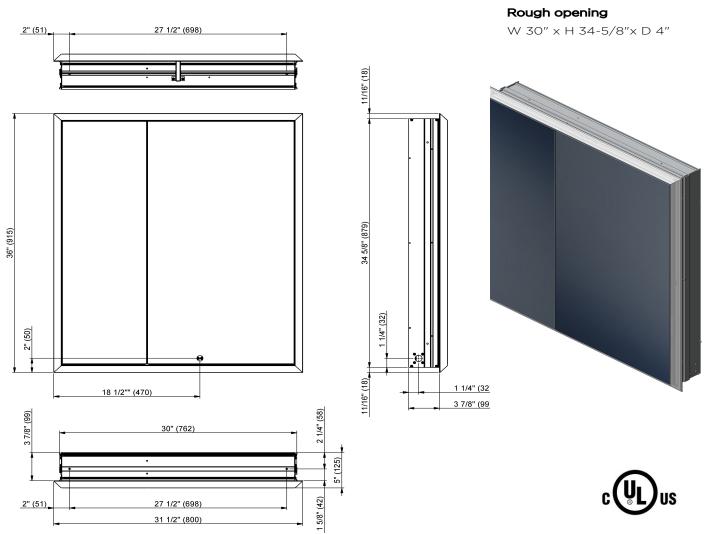

## Quadro

**1.1008.023** - Double door cabinet, **right assymmetrical** W31-1/2" x H36" x D4" 3000K LED light

1.1008.024 - Double door cabinet, right assymetrical W31-1/2" x H36" x D4" 4000K LED light

- Night light function
- LED perimeter lighting 56W, dimmable with 0-10V low voltage dimmer switch
- 5250 Lumens
- Double sided, Silverlasting™ mirror door Built in GFCI outlets and USB ports
- Mirrored interior back wall
- 3 adjustable glass shelves Patented shelve adjusting system
- Cosmetic box
- Magnifying mirror
- Anodized aluminum
- Blum hinges with integrated soft close
- Chrome handle