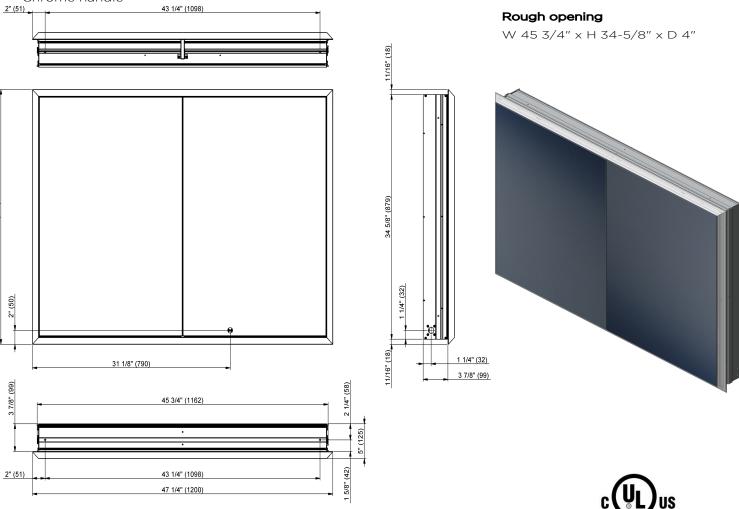

## Quadro

**1.1012.003** - Double door cabinet, **symmetrical** W47-1/4"  $\times$  H36"  $\times$  D4" 3000K LED light

1.1012.004 - Double door cabinet, symmetrical W47-1/4" x H36" x D4" 4000K LED light

- Night light function
- LED Frame Lighting 70W, dimmable with 0-10V low voltage dimmer switch
- 6500 lumens
- Double sided, Silverlasting™ mirror door
- Built in GFCI outlets and USB ports
- Mirrored interior back wall
- 3 adjustable glass shelves Patented shelve adjusting system
- Cosmetic box
- Magnifying mirror
- Anodized aluminum
- Blum hinges with integrated soft close
- Chrome handle