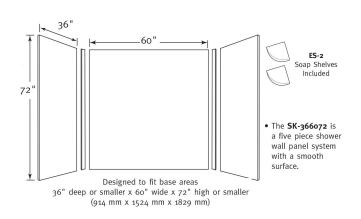

## SK-363672 36" x 36" x 72" Bath Wall Kit

Model number: SK363672

**Dimensions:** 36" x 36" x 72" **Installation:** Glue up **Material:** Swanstone

| Standard of | colors: |  |
|-------------|---------|--|
|             |         |  |

# SK-363672 36" x 36" x 72" Bath Wall Kit

**Model number:** 

SK363672

**Dimensions:** 36" x 36" x 72" **Installation:** Glue up **Material:** Swanstone

| Project:   |       |  |  |
|------------|-------|--|--|
| Contractor |       |  |  |
| Representa | tive: |  |  |
| Date:      |       |  |  |
| Tel:       |       |  |  |
| Notes:     |       |  |  |
|            |       |  |  |
|            |       |  |  |