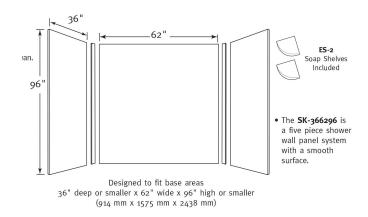

## SK-363672 36" x 36" x 72" Bath Wall Kit

Model number: SK363672

**Dimensions:** 36" x 36" x 72" **Installation:** Glue up **Material:** Swanstone

| Standard of | colors: |  |
|-------------|---------|--|
|             |         |  |

# SK-363672 36" x 36" x 72" Bath Wall Kit

**Model number:** 

SK363672

**Dimensions:** 36" x 36" x 72" **Installation:** Glue up **Material:** Swanstone

| Project:   |       |  |  |
|------------|-------|--|--|
| Contractor |       |  |  |
| Representa | tive: |  |  |
| Date:      |       |  |  |
| Tel:       |       |  |  |
| Notes:     |       |  |  |
|            |       |  |  |
|            |       |  |  |