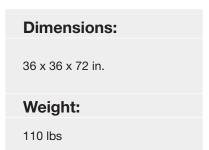

## SK-363672 36" x 36" x 72" Bath Wall Kit

Model number: SK363672

**Dimensions:** 36" x 36" x 72" **Installation:** Glue up **Material:** Swanstone

| Standard of | colors: |  |
|-------------|---------|--|
|             |         |  |

# SK-363672 36" x 36" x 72" Bath Wall Kit

**Model number:** 

SK363672

**Dimensions:** 36" x 36" x 72" **Installation:** Glue up **Material:** Swanstone

| Project:   |       |  |  |
|------------|-------|--|--|
| Contractor |       |  |  |
| Representa | tive: |  |  |
| Date:      |       |  |  |
| Tel:       |       |  |  |
| Notes:     |       |  |  |
|            |       |  |  |
|            |       |  |  |