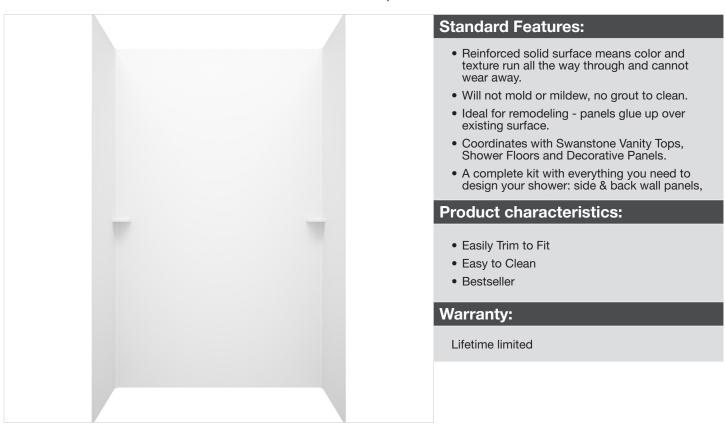

## SK-363672 36" x 36" x 72" Bath Wall Kit

Model number: SK363672

**Dimensions:** 36" x 36" x 72" **Installation:** Glue up **Material:** Swanstone

| Standard of | colors: |  |
|-------------|---------|--|
|             |         |  |

# SK-363672 36" x 36" x 72" Bath Wall Kit

**Model number:** 

SK363672

**Dimensions:** 36" x 36" x 72" **Installation:** Glue up **Material:** Swanstone

| Project:   |       |  |  |
|------------|-------|--|--|
| Contractor |       |  |  |
| Representa | tive: |  |  |
| Date:      |       |  |  |
| Tel:       |       |  |  |
| Notes:     |       |  |  |
|            |       |  |  |
|            |       |  |  |