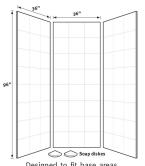

# SQMK72-3636 36" x 36" x 72" Square Tile Bath Wall Kit

| Model number:                    | SQMK723636                      |                                                                                                                     |  |  |
|----------------------------------|---------------------------------|---------------------------------------------------------------------------------------------------------------------|--|--|
| <b>Dimensions:</b> 36" x 36" x 7 | 2" Installation: Glue up        | Material: Swanstone                                                                                                 |  |  |
|                                  |                                 | Standard Features:                                                                                                  |  |  |
|                                  |                                 | Gracious 12-in square pattern.                                                                                      |  |  |
|                                  |                                 | <ul> <li>Chamfered edges suggest the high-end look<br/>of travertine.</li> </ul>                                    |  |  |
|                                  |                                 | • No grout to maintain; will not mold or mildew.                                                                    |  |  |
|                                  |                                 | <ul> <li>Durable and easy to clean; virtually<br/>maintenance-free.</li> </ul>                                      |  |  |
|                                  |                                 | <ul> <li>Easier to install than tile; ideal for remodeling<br/>as panels glue up over existing surfaces.</li> </ul> |  |  |
|                                  |                                 | <ul> <li>Kit includes two side panels, one back panel<br/>and two corner soap dishes.</li> </ul>                    |  |  |
|                                  | _                               | Product characteristics:                                                                                            |  |  |
|                                  |                                 | Traditional Design                                                                                                  |  |  |
|                                  |                                 | Mixed Finishes                                                                                                      |  |  |
|                                  |                                 | Easy to Clean                                                                                                       |  |  |
|                                  |                                 | Warranty:                                                                                                           |  |  |
|                                  |                                 | Lifetime limited                                                                                                    |  |  |
|                                  |                                 |                                                                                                                     |  |  |
|                                  |                                 |                                                                                                                     |  |  |
| Standard colors:                 |                                 | Certifications                                                                                                      |  |  |
|                                  |                                 | Swan products adhere to one or more of the following certifications:                                                |  |  |
| White (010) Bis                  | sque (018) Bone (037)           |                                                                                                                     |  |  |
| Recommended products             | (Visit our website for a comple | ete list of our recommended products)                                                                               |  |  |

## SQMK72-3636 36" x 36" x 72" Square Tile Bath Wall Kit

Model number:

SQMK723636

**Dimensions:** 36" x 36" x 72"

Installation: Glue up

Material: Swanstone

#### **Dimensions:**

36 x 36 x 72 in.

### Weight:

192 lbs

Designed to fit base areas 36" deep or smaller x 36" wide x 72" high or smaller (914 mm x 914 mm x 1829 mm)

Designed to fit base areas 36" deep or smaller x 36" wide x 96" high or smaller (914 mm x 914 mm x 2438 mm)