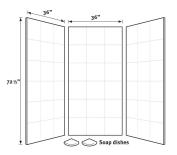

# SQMK72-3636 36" x 36" x 72" Square Tile Bath Wall Kit

| Model number:                    | SQMK723636                      |                                                                                                                     |  |  |
|----------------------------------|---------------------------------|---------------------------------------------------------------------------------------------------------------------|--|--|
| <b>Dimensions:</b> 36" x 36" x 7 | 2" Installation: Glue up        | Material: Swanstone                                                                                                 |  |  |
|                                  |                                 | Standard Features:                                                                                                  |  |  |
|                                  |                                 | Gracious 12-in square pattern.                                                                                      |  |  |
|                                  |                                 | <ul> <li>Chamfered edges suggest the high-end look<br/>of travertine.</li> </ul>                                    |  |  |
|                                  |                                 | • No grout to maintain; will not mold or mildew.                                                                    |  |  |
|                                  |                                 | <ul> <li>Durable and easy to clean; virtually<br/>maintenance-free.</li> </ul>                                      |  |  |
|                                  |                                 | <ul> <li>Easier to install than tile; ideal for remodeling<br/>as panels glue up over existing surfaces.</li> </ul> |  |  |
|                                  |                                 | <ul> <li>Kit includes two side panels, one back panel<br/>and two corner soap dishes.</li> </ul>                    |  |  |
|                                  | _                               | Product characteristics:                                                                                            |  |  |
|                                  |                                 | Traditional Design                                                                                                  |  |  |
|                                  |                                 | Mixed Finishes                                                                                                      |  |  |
|                                  |                                 | Easy to Clean                                                                                                       |  |  |
|                                  |                                 | Warranty:                                                                                                           |  |  |
|                                  |                                 | Lifetime limited                                                                                                    |  |  |
|                                  |                                 |                                                                                                                     |  |  |
|                                  |                                 |                                                                                                                     |  |  |
| Standard colors:                 |                                 | Certifications                                                                                                      |  |  |
|                                  |                                 | Swan products adhere to one or more of the following certifications:                                                |  |  |
| White (010) Bis                  | sque (018) Bone (037)           |                                                                                                                     |  |  |
| Recommended products             | (Visit our website for a comple | ete list of our recommended products)                                                                               |  |  |

## SQMK72-3636 36" x 36" x 72" Square Tile Bath Wall Kit

Model number:

SQMK723636

**Dimensions:** 36" x 36" x 72"

Installation: Glue up

Material: Swanstone

#### **Dimensions:**

36 x 36 x 72 in.

### Weight:

192 lbs

Designed to fit base areas 36" deep or smaller x 36" wide x 72" high or smaller (914 mm x 914 mm x 1829 mm)

Designed to fit base areas 36" deep or smaller x 36" wide x 96" high or smaller (914 mm x 914 mm x 2438 mm)