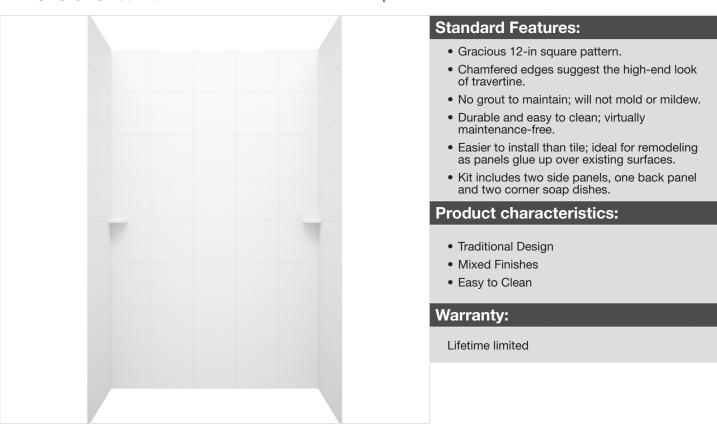

# **SQMK72-3662 36" x 62" x 72" Square Tile Bath Wall Kit**

Model number: SQMK723662

**Dimensions:** 36" x 62" x 72" **Installation:** Glue up **Material:** Swanstone

# **SQMK72-3662 36"** x 62" x 72" Square Tile Bath Wall Kit

Model number:

SQMK723662

**Dimensions:** 36" x 62" x 72" **Installation:** Glue up **Material:** Swanstone

Designed to fit base areas 36" deep or smaller x 62" wide x 72" high or smaller (914 mm x 1575 mm x 1829 mm)