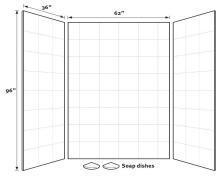

Designed to fit base areas 36" deep or smaller x 62" wide x 96" high or smaller (914 mm x 1575 mm x 2438 mm)

| Project:        | Pr |
|-----------------|----|
| Contractor:     | С  |
| Representative: | Re |
| Date:           | Da |
| Tel:            | Te |
| Notes:          | No |
|                 |    |
|                 |    |