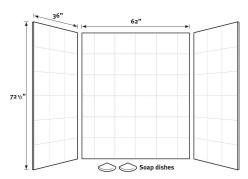

# **SQMK72-3662 36" x 62" x 72" Square Tile Bath Wall Kit**

Model number: SQMK723662

**Dimensions:** 36" x 62" x 72" **Installation:** Glue up **Material:** Swanstone

# **SQMK72-3662 36"** x 62" x 72" Square Tile Bath Wall Kit

Model number:

SQMK723662

**Dimensions:** 36" x 62" x 72" **Installation:** Glue up **Material:** Swanstone

Designed to fit base areas 36" deep or smaller x 62" wide x 72" high or smaller (914 mm x 1575 mm x 1829 mm)