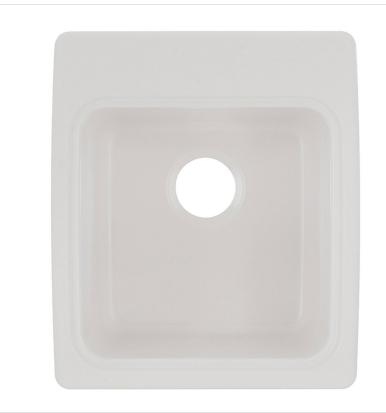

## SSUS-S 17-1/4" x 20" Small Utility Sink

**Model number:** 

**SMALL UTILITY SINK** 

**Dimensions:** 20" x 17" x 11" **Mount Type:** Dual Mount **Material:** Swanstone

# SSUS-S 17-1/4" x 20" Small Utility Sink

Model number:

**SMALL UTILITY SINK** 

**Dimensions:** 20" x 17" x 11" **Mount Type:** Dual Mount **Material:** Swanstone

| Water capacity: |
|-----------------|
| 7 gal.          |
| Type of bowl:   |
| Small           |
| Type of sink:   |
| Type of Silik.  |
| Utility         |
| ••              |