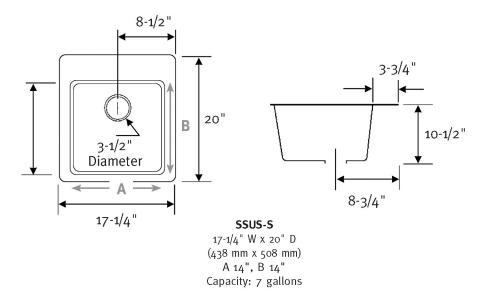

## SSUS-S 17-1/4" x 20" Small Utility Sink

**Model number:** 

**SMALL UTILITY SINK** 

**Dimensions:** 20" x 17" x 11" **Mount Type:** Dual Mount **Material:** Swanstone

### **Standard Features:**

- Made of Swanstone solid surface with no surface coating to chip or crack.
- Will not mold or mildew.
- Available in White & Midnight Sparkle.
- Flat deck allows for variety of faucet applications.
- An upgrade countertop laundry tub in a compact size.
- 7-gallon capacity.

# SSUS-S 17-1/4" x 20" Small Utility Sink

Model number:

**SMALL UTILITY SINK** 

**Dimensions:** 20" x 17" x 11" **Mount Type:** Dual Mount **Material:** Swanstone

| Water capacity: |
|-----------------|
| 7 gal.          |
| Type of bowl:   |
| Small           |
| Type of sink:   |
| Type of Silik.  |
| Utility         |
| ••              |