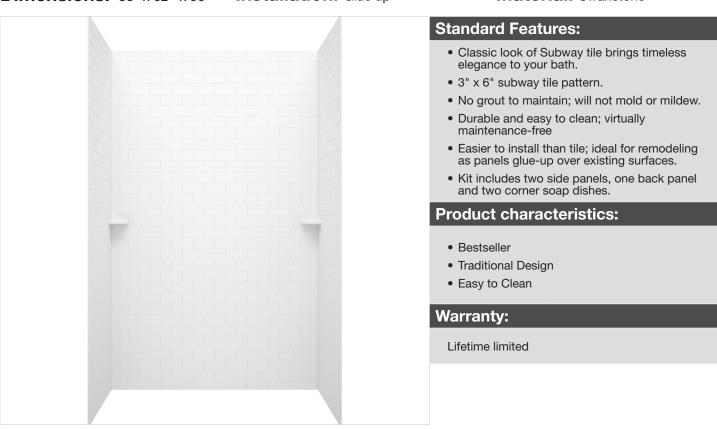

## STMK96-3662 36" x 62" x 96" Subway Tile Bath Wall Bath Kit

Model number: STMK963662

**Dimensions:** 36" x 62" x 96" **Installation:** Glue up **Material:** Swanstone

# STMK96-3662 36" x 62" x 96" Subway Tile Bath Wall Bath Kit

Model number:

STMK963662

**Dimensions:** 36" x 62" x 96" **Installation:** Glue up **Material:** Swanstone

Designed to fit base areas 36" deep or smaller x 62" wide x 72-1/2" high or smaller (914 mm x 1575 mm x 1829 mm)