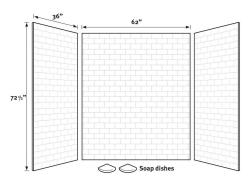

## STMK96-3662 36" x 62" x 96" Subway Tile Bath Wall Bath Kit

Model number: STMK963662

**Dimensions:** 36" x 62" x 96" **Installation:** Glue up **Material:** Swanstone

# STMK96-3662 36" x 62" x 96" Subway Tile Bath Wall Bath Kit

Model number:

STMK963662

**Dimensions:** 36" x 62" x 96" **Installation:** Glue up **Material:** Swanstone

Designed to fit base areas 36" deep or smaller x 62" wide x 72-1/2" high or smaller (914 mm x 1575 mm x 1829 mm)

Designed to fit base areas 36" deep or smaller x 62" wide x 96" high or smaller (914 mm x 1575 mm x 2438 mm)

| Project:        | Proj |
|-----------------|------|
| Contractor:     | Cor  |
| Representative: | Rep  |
| Date:           | Dat  |
| Tel:            | Tel: |
| Notes:          | Not  |
|                 |      |
|                 |      |