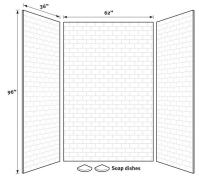

## STMK96-3662 36" x 62" x 96" Subway Tile Bath Wall Bath Kit

Model number: STMK963662

**Dimensions:** 36" x 62" x 96" **Installation:** Glue up **Material:** Swanstone

# STMK96-3662 36" x 62" x 96" Subway Tile Bath Wall Bath Kit

Model number:

STMK963662

**Dimensions:** 36" x 62" x 96" **Installation:** Glue up **Material:** Swanstone

Designed to fit base areas 36" deep or smaller x 62" wide x 72-1/2" high or smaller (914 mm x 1575 mm x 1829 mm)

Designed to fit base areas 36" deep or smaller x 62" wide x 96" high or smaller (914 mm x 1575 mm x 2438 mm)

| Project:        | Proj |
|-----------------|------|
| Contractor:     | Cor  |
| Representative: | Rep  |
| Date:           | Dat  |
| Tel:            | Tel: |
| Notes:          | Not  |
|                 |      |
|                 |      |