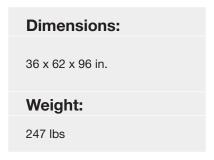

## STMK96-3662 36" x 62" x 96" Subway Tile Bath Wall Bath Kit

Model number: STMK963662

**Dimensions:** 36" x 62" x 96" **Installation:** Glue up **Material:** Swanstone

# STMK96-3662 36" x 62" x 96" Subway Tile Bath Wall Bath Kit

Model number:

STMK963662

**Dimensions:** 36" x 62" x 96" **Installation:** Glue up **Material:** Swanstone

Designed to fit base areas 36" deep or smaller x 62" wide x 72-1/2" high or smaller (914 mm x 1575 mm x 1829 mm)