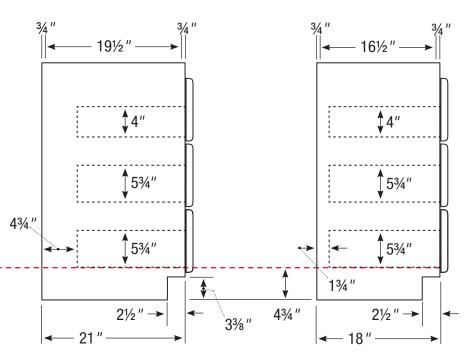

We can not be responsible for any expenses incurred as a result of the end user or contractor not following this guideline.

21" or 18" front-to-back option

## 12" Drawer Bank

12" wide 34½" tall 21" or 18" front-to-back

All dimensions are nominal and may vary slightly.