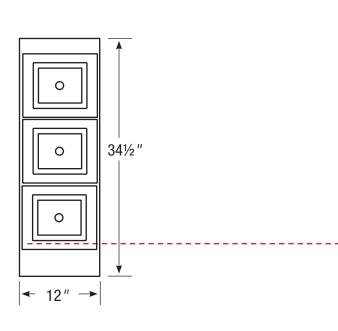

## 12" Drawer Bank

12" wide 34½" tall 21" or 18" front-to-back

All dimensions are nominal and may vary slightly.