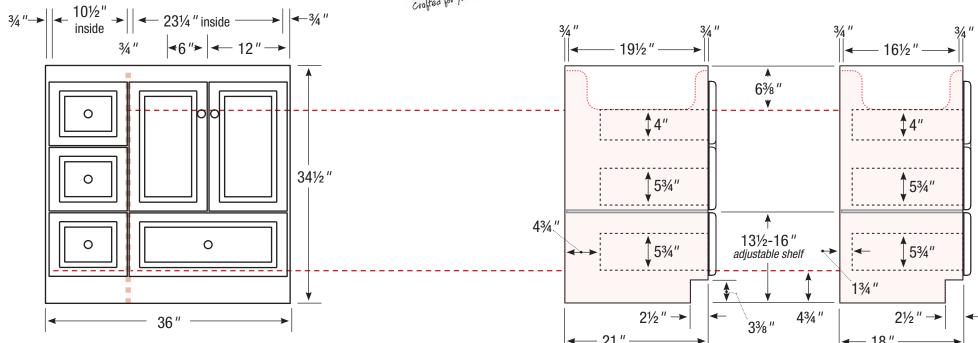

## 36" Vanity

Left hand drawers

36" wide 34½" tall 21" or 18" front-to-back

## 21" or 18" front-to-back option