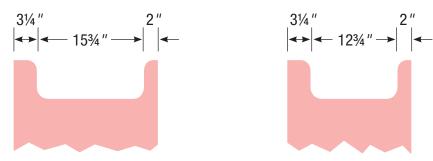

ation sheets due to variability in construction materials.

Our products are engineered to maintain close dimensional tolerances but variability in manufacturing materials can change dimensions slightly (normally within ½-1/8" but occasionally up to ½-3/16").

In most applications these slight variations will have no impact upon installation, appearance, or function. However, when planning and finishing a space for a built in vanity, do not frame or finish the space before measuring the actual cabinet!

We can not be responsible for any expenses incurred as a result of the end user or contractor not following this guideline.







Internal Divider

## 36" Vanity

Left hand drawers

36" wide 34½" tall 21" or 18" front-to-back

## 21" or 18" front-to-back option

### **Internal Dividers**



All dimensions are nominal and may vary slightly.