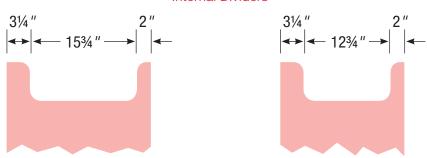

ducts are engineered to maintain close dimensional tolerances but variability in manufacturing materials can change dimensions slightly (normally within ½-1/8" but occasionally up to ½-3/16").

In most applications these slight variations will have no impact upon installation, appearance, or function. However, when planning and finishing a space for a built in vanity, do not frame or finish the space before measuring the actual cabinet!

We can not be responsible for any expenses incurred as a result of the end user or contractor not following this guideline.





# crafted for you in the USA

## 36" Simplicity Vanity, Drawers Right



21" or 18" front-to-back option

### 36" Vanity

Right hand drawers

Internal Divider

36" wide 34½" tall 21" or 18" front-to-back

#### Internal Dividers



All dimensions are nominal and may vary slightly.