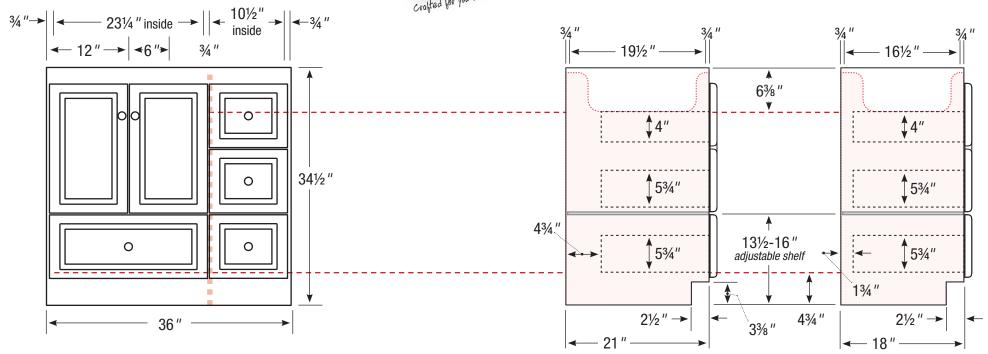

## 36" Simplicity Vanity, Drawers Right

21" or 18" front-to-back option

### 36" Vanity

Right hand drawers

Internal Divider

36" wide 34½" tall 21" or 18" front-to-back