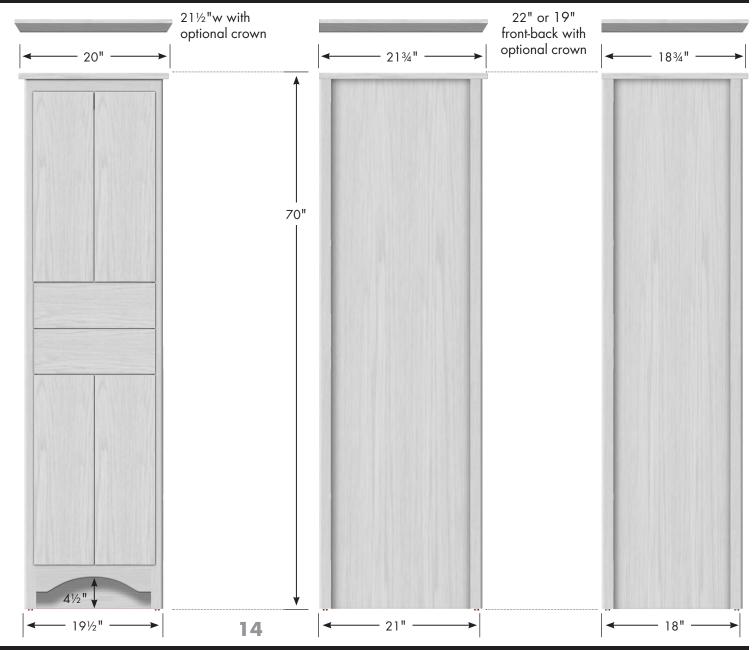

## STRASSER Woodenworks

Ravenna Linen 19½"w, 70"h

## 19½" Ravenna Linen

19½" wide 70" tall 21" or 18" front-to-back optional crown adds 1" to height