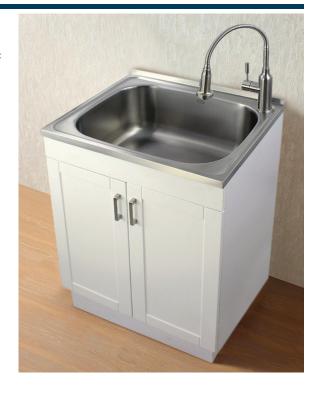

## LAUNDRY TUB CABINET with Stainless Steel Sink & High Arc Faucet TC-2420-WC

## **FEATURES:**

- Complete laundry cabinet with stainless steel sink top and high arc articulating faucet.
- Pre-assembled cabinet provides time saving set-up right out of the carton. Particle board cabinet in white high gloss pvc laminate finish. Shaker style mdf doors with slow closing hinges for quiet, gentle operation. Door hardware included.
- Stainless steel high arc single lever faucet. Ceramic disc. 1.8 gpm.
  Flexible arm with aerator, spray head and garden hose adapter.
- 18 gauge stainless steel top with 9.7" deep sink and integral backsplash. 30% heavier than most sinks, professional grade for years of service.
- Includes stainless steel basket strainer and flexible 3/8" braided supplies.
- Easy to assemble and install.
- 1 Year Ltd. Warranty.