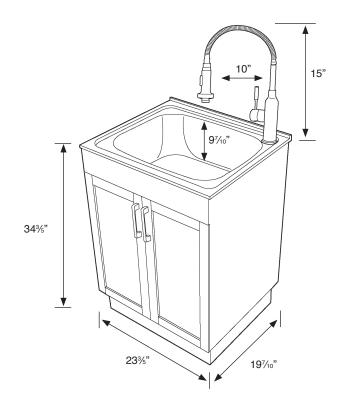

## **Specified Model**

|                          | Model No.       |                                      |         |        |
|--------------------------|-----------------|--------------------------------------|---------|--------|
| COMPLETE LAUNDRY TUB KIT |                 |                                      |         |        |
|                          | TC-2420-WC      | Laundry Cabinet, Sink Top and Faucet |         |        |
|                          |                 | Width                                | Depth   | Height |
|                          | Laundry Cabinet | 233/5"                               | 197/10" | 34¾"   |
|                          | Sink Top        | 233/5"                               | 197/10" | 97/10" |
|                          | Faucet          | 10"                                  |         | 15"    |