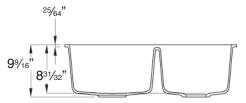

## **Specified Model**

| Model                    | AUDD3120                           |
|--------------------------|------------------------------------|
| Overall<br>Dimensions    | L31%" x W20½" x D9½"               |
| Left Bowl<br>Dimensions  | L155/16" x W181/2" x D813/16"      |
| Right Bowl<br>Dimensions | L12%" x W161/16" x D813/16"        |
| Faucet Holes             | 0                                  |
| Shipping Weight          | 53 lbs.                            |
| Material                 | silQ <sup>®</sup> granite          |
| Installation             | under counter mounted              |
| Required                 | 2 basket strainers<br>not supplied |