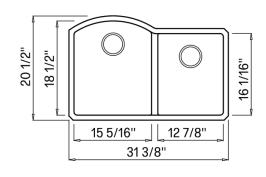

## **Specified Model**

| Model                    | AUDD3120                           |
|--------------------------|------------------------------------|
| Overall<br>Dimensions    | L31%" x W20½" x D9½"               |
| Left Bowl<br>Dimensions  | L155/16" x W181/2" x D813/16"      |
| Right Bowl<br>Dimensions | L12%" x W161/16" x D813/16"        |
| Faucet Holes             | 0                                  |
| Shipping Weight          | 53 lbs.                            |
| Material                 | silQ <sup>®</sup> granite          |
| Installation             | under counter mounted              |
| Required                 | 2 basket strainers<br>not supplied |