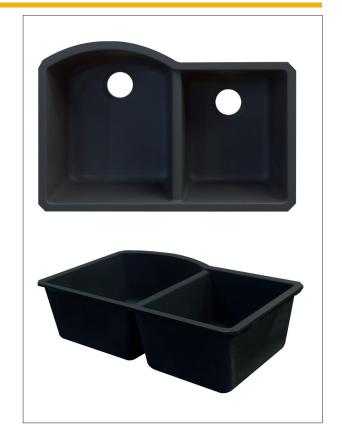

# 31-3/8" x 20-1/2" D-Shape Double transolid undermount Aversa® Series silQ®granite AUDD3120

#### **FEATURES**

- 31%" x 20½" x 9½" double bowls. D-shape large bowl.
- Under counter mount kitchen sink. The rim of the sink is under neath the countertop.
- Transolid silQ®granite sinks are by made with the union of natural granite and acrylic resin. The result gives our sinks high resistance to high temperatures, scratches, dents and chips, as well as impacts and violent shocks.
- The non-porous surface is resistant to bacteria growth and reduces the need for cleaning with harsh chemicals and is 100% food safe.
- Lifetime Limited Residential Warranty