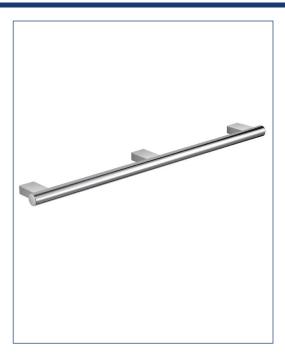

### **FEATURES**

- Decorative ADA compliant 1" diameter grab bars enhance the look of the shower while providing peace of mind and independent living.
- Concealed mounting.
- Heavy duty 304 stainless steel.
- Mounting hardware and mounting template included.