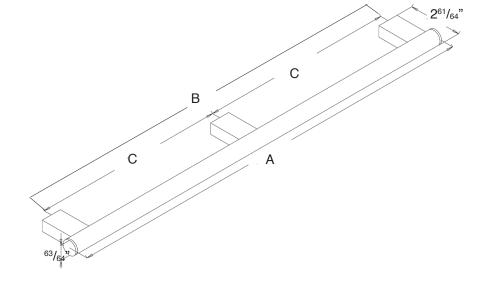

|  |           |              | Length                             |                                  |                                    |      |                                   |
|--|-----------|--------------|------------------------------------|----------------------------------|------------------------------------|------|-----------------------------------|
|  | MODEL NO. | DESCRIPTION  | А                                  | В                                | С                                  | Dia. | Depth                             |
|  | MS32-     | 32" Grab Bar | 33 <sup>45</sup> / <sub>64</sub> " | 31 <sup>1</sup> / <sub>2</sub> " | 15 <sup>3</sup> / <sub>4</sub> "   | 1"   | 2 <sup>61</sup> / <sub>64</sub> " |
|  | MS42-     | 42" Grab Bar | 41 <sup>37</sup> / <sub>64</sub> " | 39 <sup>3</sup> / <sub>8</sub> " | 19 <sup>11</sup> / <sub>16</sub> " | 1"   | 2 <sup>61</sup> / <sub>64</sub> " |