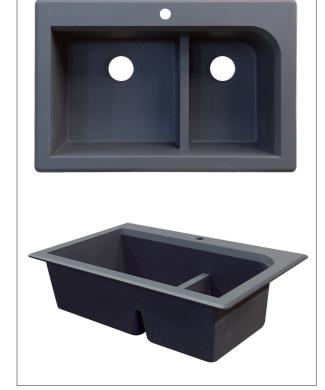

| Model                    | RTDJ3322                                                                                                        |
|--------------------------|-----------------------------------------------------------------------------------------------------------------|
| Overall<br>Dimensions    | L33" x W22" x D9½"                                                                                              |
| Left Bowl<br>Dimensions  | L16 <sup>47</sup> / <sub>64</sub> " x W16 <sup>17</sup> / <sub>32</sub> " x D8 <sup>31</sup> / <sub>32</sub> "  |
| Right Bowl<br>Dimensions | L11 <sup>7</sup> / <sub>32</sub> " x W16 <sup>17-1</sup> / <sub>32</sub> " x D8 <sup>31</sup> / <sub>32</sub> " |
| Faucet Holes             | comes with 1 pre-drilled center hole (C) can specify up to 5 additional holes.                                  |
| Shipping Weight          | 48 lbs.                                                                                                         |
| Material                 | silQ <sup>®</sup> granite                                                                                       |
| Installation             | countertop mounted                                                                                              |
| Required                 | 2 basket strainers<br>not supplied                                                                              |

IMPORTANT: Circle Letter(s) above to indicate location(s) for faucet hole drillings (there is a 4" spread between hole locations B,C,D,E. There is a 10<sup>33</sup>/<sub>64</sub>" spread between hole locations A and B and 6<sup>17</sup>/<sub>32</sub>" between E and F).