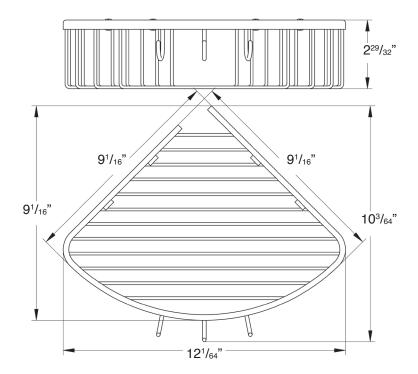

## To Be Specified:

| MODEL NO. | DESCRIPTION             | Length                            | Height                            | Depth                             |
|-----------|-------------------------|-----------------------------------|-----------------------------------|-----------------------------------|
| SBC-      | Corner Shower<br>Basket | 12 <sup>1</sup> / <sub>64</sub> " | 2 <sup>29</sup> / <sub>32</sub> " | 10 <sup>3</sup> / <sub>64</sub> " |