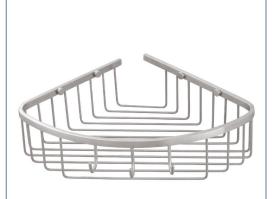

# Corner Shower Basket SBC

# FEATURES

- Decorative wall mount self draining corner shower basket provides convenient storage for shampoos, soaps and accessories.
- Heavy duty 304 stainless steel.
- Mounting hardware and mounting template included.