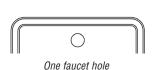

## To Be Specified:

see back for configurations available for this sink

| Faucet Hole Drillings |
|-----------------------|
| 1 Hole                |
| 2 Holes               |

# Faucet Hole Configurations available for this sink model