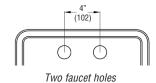

## To Be Specified:

see back for configurations available for this sink

| Faucet Hole Drillings |
|-----------------------|
| 1 Hole                |
| 2 Holes               |

# Faucet Hole Configurations available for this sink model