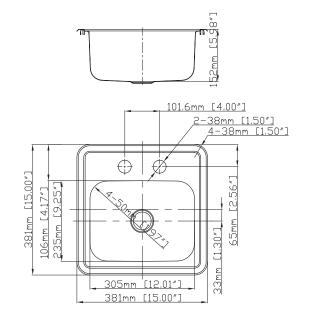

## **Features**

- 15" (381) x 15" (381) x 6" (152) top mount kitchen sink.
- Single compartment.
- 20 gauge 304 stainless steel.Center drain location.
- Brushed finish.
- 19mm radius corners.
- 3mm sound deadening pads.
- Fits 30" base cabinet width.

## **Specified Model**

| Model           | STSB15156                    |
|-----------------|------------------------------|
| Overall         | L15" x W15" x D6"            |
| Dimensions      | 381 x 381 x 152              |
| Bowl Dimensions | L121/64" x W91/4" x D6"      |
|                 | 305 x 235 x 152              |
| Drain hole:     | 2" (51mm)                    |
| Shipping Weight | 8 lbs.                       |
| Material        | 20 gauge 304 stainless steel |
| Installation    | counter top mounted          |
| Required        | template, included           |