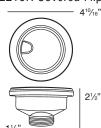

## **Optional Accessories**

2210R Covered Flip Top Sink Strainer.

Water drains easily when cover is in place. Cover flips up with easy touch. Polypropylene housing. Fits standard 3½" opening.

2310 Remote Covered Flip Top Sink Strainer.