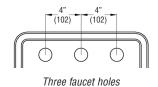

## To Be Specified:

see back for configurations available for this sink

| Faucet Hole Drillings |
|-----------------------|
| 1 Hole                |
| 2 Holes               |

# Faucet Hole Configurations available for this sink model