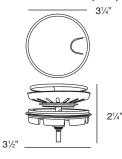

4010 Covered Flip Top Disposer Strainer.

Water drains easily when cover is in place. Cover flips up with easy touch. Polypropylene housing. Top mount installation for 3½" opening.