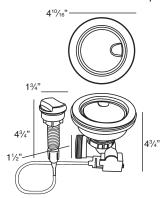

## **Optional Accessories**

2210R Covered Flip Top Sink Strainer.

Water drains easily when cover is in place. Cover flips up with easy touch. Polypropylene housing. Fits standard 3½" opening.

2310 Remote Covered Flip Top Sink Strainer.

Turn the remote knob to open and close drain. Water drains easily when cover is in place. Cover flips up with easy touch. Polypropylene housing. Fits standard 3½" opening. 1¾" hole required in countertop for remote installation. Remote cable 25½" L.