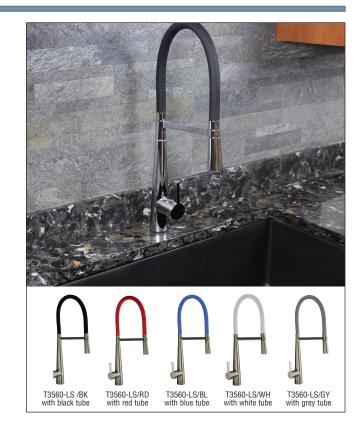

# Single Lever Pull-Down Spray BELL'ARTE Semi-Pro T3560

#### **Features**

- Solid brass body
- · Ceramic disc cartridge
- Single lever handle
- 180 degree swivel spout
- Installation in a 1-3/8" hole
- 1-1/2" maximum deck thickness
- High arc stainless steel hose spout covered by a flexible, hygienic silicone tube in black, white, red, blue or grey.
- Single function brass pull-down spray head aerated spray
- Quick release support arm secures spray head when not in use
- 1.8 gpm max. (6.8L/min) @ 60psi saves 20% more water
- Flexible supply lines with 3/8" compression fittings

#### To Be Specified:

| Finish         |
|----------------|
| PC/WH PC/White |
| PC/BK PC/Black |
| PC/BL PC/Blue  |
| PC/RD PC/Red   |
| PC/GY PC/Grey  |

|  | Finish         |
|--|----------------|
|  | LS/WH LS/White |
|  | LS/BK LS/Black |
|  | LS/BL LS/Blue  |
|  | LS/RD LS/Red   |
|  | LS/GY LS/Grey  |