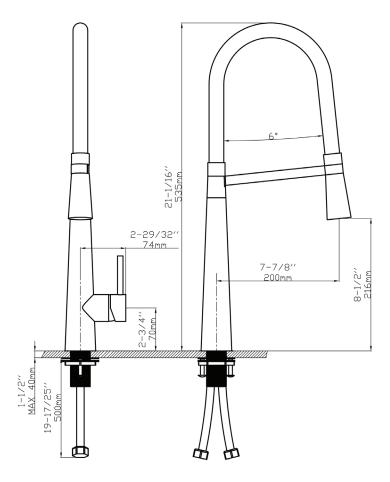

## **Specified Model**

| Model                  | T3560                                    |  |
|------------------------|------------------------------------------|--|
| Faucet Height          | 211/16" (535 mm)                         |  |
| Spout Reach            | 7 <sup>7</sup> / <sub>8</sub> " (200 mm) |  |
| Deck to Aerator        | 8½" (216 mm)                             |  |
| Flow Rate              | 1.8 gpm max (6.8L/min)<br>@ 60 psi       |  |
| Shipping Weight 9 lbs. |                                          |  |
| Material               | brass construction                       |  |
| Installation           | deck mount, single hole                  |  |