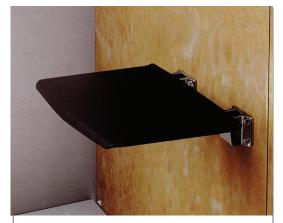

# FEATURES

- Aluminum and ABS fold-up anti-bacterial shower seat.
- Surface mounted metal wall brackets and metal seat support.
- Seat holds up to 330 lbs. capacity.
- A fold-up seat offers a comfortable seating area when required, and tucks back against the wall when not in use.
- ADA complaint when installed according to ANSI A117.1 requirements.