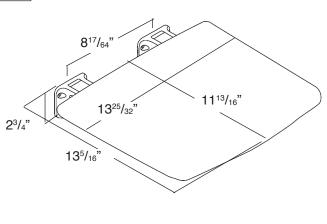

## To Be Specified:

| MODEL NO. | DESCRIPTION         | Length                             | Height                          | Depth               |
|-----------|---------------------|------------------------------------|---------------------------------|---------------------|
| TFSS1313- | Fold-up Shower Seat | 13 <sup>25</sup> / <sub>32</sub> " | 2 <sup>3</sup> / <sub>4</sub> " | 14 <sup>3</sup> /8" |