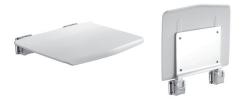

# FEATURES

- Aluminum and ABS fold-up anti-bacterial shower seat.
- Surface mounted metal wall brackets and metal seat support.
- Seat holds up to 330 lbs. capacity.
- A fold-up seat offers a comfortable seating area when required, and tucks back against the wall when not in use.
- ADA complaint when installed according to ANSI A117.1 requirements.

## COLORS

- 01 White
- 09 Black