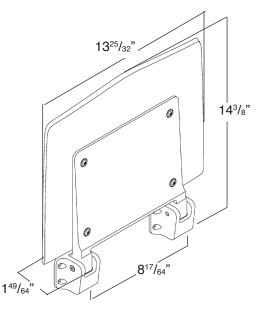

## To Be Specified:

| MODEL NO. | DESCRIPTION         | Length                             | Height                          | Depth               |
|-----------|---------------------|------------------------------------|---------------------------------|---------------------|
| TFSS1313- | Fold-up Shower Seat | 13 <sup>25</sup> / <sub>32</sub> " | 2 <sup>3</sup> / <sub>4</sub> " | 14 <sup>3</sup> /8" |