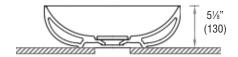

## **Specified Model**

|                        | MODEL NO. | DESCRIPTION          | Length | Width | Height |
|------------------------|-----------|----------------------|--------|-------|--------|
| ABOVE COUNTER LAVATORY |           |                      |        |       |        |
|                        | TL-1630   | Lavatory Vessel Bowl | 16½"   | 16½"  | 51/8"  |