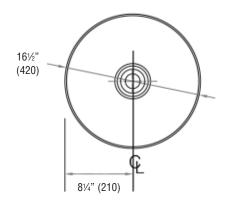

## **Specified Model**

|                        | MODEL NO. | DESCRIPTION          | Length | Width | Height |
|------------------------|-----------|----------------------|--------|-------|--------|
| ABOVE COUNTER LAVATORY |           |                      |        |       |        |
|                        | TL-1630   | Lavatory Vessel Bowl | 16½"   | 16½"  | 51/8"  |