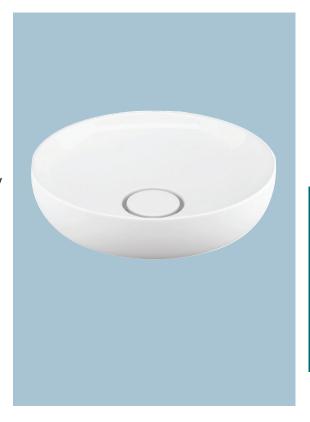

## **FEATURES**

- Round vessel bathroom sink for above counter installation.
- No faucet hole drillings.
- Vitreous china.
- Concealed drain with vitreous china drain cover.
- Designed for use with vessel or wall-mount faucets (not included).
- 5 Year Limited Residential Warranty / 1 Year Commercial Warranty

## **COLOR**

White

## **Specified Model**

|                        | MODEL NO. | DESCRIPTION          | Length | Width | Height |
|------------------------|-----------|----------------------|--------|-------|--------|
| ABOVE COUNTER LAVATORY |           |                      |        |       |        |
|                        | TL-1630   | Lavatory Vessel Bowl | 16½"   | 16½"  | 51/8"  |