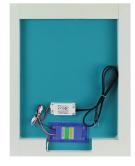

## **Mirror Side**

5mm high quality mirror

**Mirror Back** 

UL Approved Includes power supply and hardware. Adaptable for wall switch or touch on/off sensor on mirror

Touch Sensor On

Touch Sensor Off

23%", 31½", 35½", 39%", 47¼", 55%"