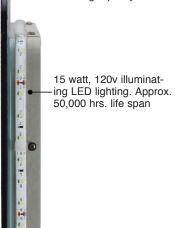

## **FEATURES**

- High quality 5mm wall mirror with illuminating LED lighting.
- Mirror is back lite.
- Adaptable for wall switch or touch on/off sensor on mirror.
- Includes power supply, mounting hardware.
- Approximately 50,000 hours life span, 15 watts, 120 volts.
- UL approved components.
- Requires hard wiring.
- 1 Year Limited Residential Warranty