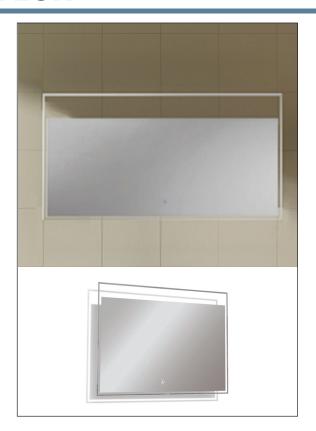

## transolid LED Wall Mirror - TAYLOR

## **FEATURES**

- High quality 5mm wall mirror with illuminating LED lighting.
- Mirror is back lite.
- Adaptable for wall switch or touch on/off sensor on mirror.
- Includes power supply, mounting hardware.
- Approximately 50,000 hours life span, 15 watts, 120 volts.
- UL approved components.
- Requires hard wiring.
- 1 Year Limited Residential Warranty

## **Mirror Side**

5mm high quality mirror

**Mirror Back** 

UL Approved Includes power supply and hardware. Adaptable for wall switch or touch on/off sensor on mirror

Touch Sensor On

Touch Sensor Off

23%", 31½", 35½", 39%", 47¼", 55%"