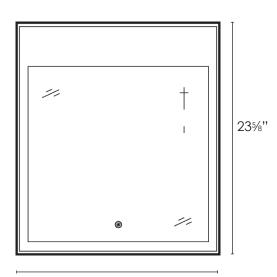

|                 | MODEL NO. | DESCRIPTION               | Length  | Height | Ship Wt.<br>Lbs. |
|-----------------|-----------|---------------------------|---------|--------|------------------|
| LED WALL MIRROR |           |                           |         |        |                  |
|                 | TLMT2424  | Taylor Illuminated Mirror | 235/8"  | 235/8" | 15.14            |
|                 | TLMT3124  | Taylor Illuminated Mirror | 31½"    | 235/8" | 20.12            |
|                 | TLMT3524  | Taylor Illuminated Mirror | 357/16" | 235/8" | 24.00            |
|                 | TLMT3924  | Taylor Illuminated Mirror | 39¾"    | 235/8" | 25.13            |
|                 | TLMT4724  | Taylor Illuminated Mirror | 471/4"  | 235/8" | 28.40            |
|                 | TLMT5524  | Taylor Illuminated Mirror | 551/8"  | 235/8" | 29.12            |

## **Mirror Side**

5mm high quality mirror

**Mirror Back** 

UL Approved Includes power supply and hardware. Adaptable for wall switch or touch on/off sensor on mirror

Touch Sensor On

Touch Sensor Off

23%", 31½", 35½", 39%", 47¼", 55%"