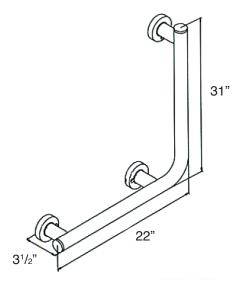

# To Be Specified:

| MODEL NO.  | DESCRIPTION    | Length | Height | Dia.                            | Depth                           |
|------------|----------------|--------|--------|---------------------------------|---------------------------------|
| ZL2231L-BS | Left Hand Bar  | 22"    | 312"   | 1 <sup>1</sup> / <sub>4</sub> " | 31/2"                           |
| ZL2231R-BS | Right Hand Bar | 22"    | 312"   | 1 <sup>1</sup> / <sub>4</sub> " | 3 <sup>1</sup> / <sub>2</sub> " |