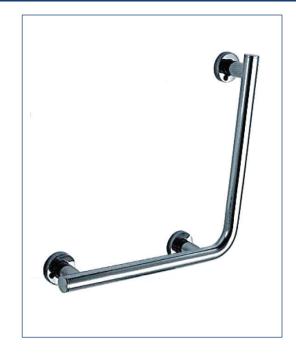

#### **FEATURES**

- L-Shaped ADA compliant 1-1/4" diameter grab bars enhance the look of the shower while providing peace of mind and independent living.
- Grab bar available for left hand and right hand applications.
- Exposed screw mounting.
- Includes two flange covers.
- Heavy duty 304 stainless steel.
- Mounting hardware and mounting template included.

# To Be Specified:

| MODEL NO.  | DESCRIPTION    | Length | Height | Dia.                            | Depth                           |
|------------|----------------|--------|--------|---------------------------------|---------------------------------|
| ZL2231L-BS | Left Hand Bar  | 22"    | 312"   | 1 <sup>1</sup> / <sub>4</sub> " | 31/2"                           |
| ZL2231R-BS | Right Hand Bar | 22"    | 312"   | 1 <sup>1</sup> / <sub>4</sub> " | 3 <sup>1</sup> / <sub>2</sub> " |