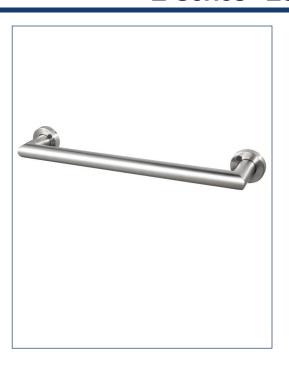

#### **FEATURES**

- Decorative ADA compliant 1-1/4" diameter grab bars enhance the look of the shower while providing peace of mind and independent living.
- Exposed screw mounting.
- Includes two flange covers.
- Heavy duty 304 stainless steel.
- Mounting hardware and mounting template included.