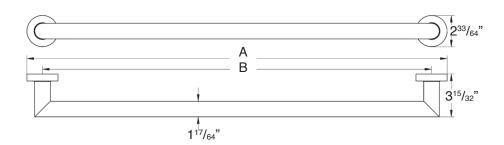

## To Be Specified:

|           |              | Length                             |                                    |                                        |                                   |
|-----------|--------------|------------------------------------|------------------------------------|----------------------------------------|-----------------------------------|
| MODEL NO. | DESCRIPTION  | А                                  | В                                  | Dia.                                   | Depth                             |
| ZS18-BS   | 18" Grab Bar | 2015/64"                           | 17 <sup>23</sup> / <sub>32</sub> " | 1 <sup>1</sup> / <sub>4</sub> "        | 3 <sup>15</sup> / <sub>32</sub> " |
| ZS24-BS   | 24" Grab Bar | 26 <sup>9</sup> / <sub>64</sub> "  | 235/8"                             | <b>1</b> <sup>1</sup> / <sub>4</sub> " | 315/32"                           |
| ZS32-BS   | 32" Grab Bar | 341/64"                            | 31 <sup>1</sup> / <sub>2</sub> "   | 1 <sup>1</sup> / <sub>4</sub> "        | 315/32"                           |
| ZS42-BS   | 42" Grab Bar | 43 <sup>35</sup> / <sub>64</sub> " | 41 <sup>1</sup> / <sub>2</sub> "   | <b>1</b> <sup>1</sup> / <sub>4</sub> " | 3 <sup>15</sup> / <sub>32</sub> " |