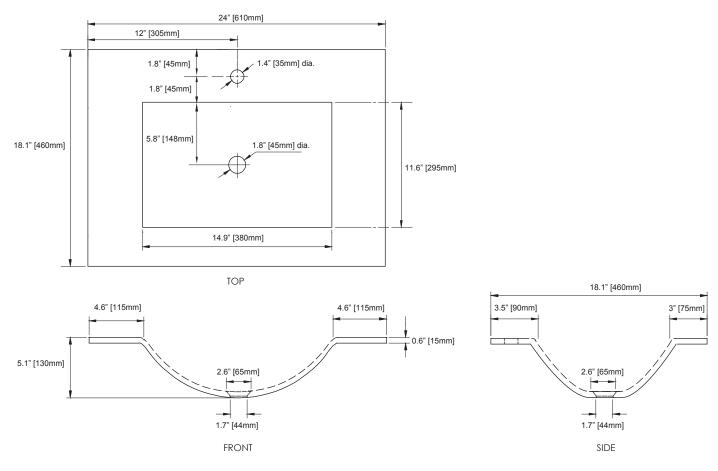

### NOMINAL DIMENSIONS

24" Width x 18.1" Depth | 610mm x 460mm

### PRODUCT DIAGRAM

\* Please note that all stated sizes are nominal. Measurements were taken to outside edges.