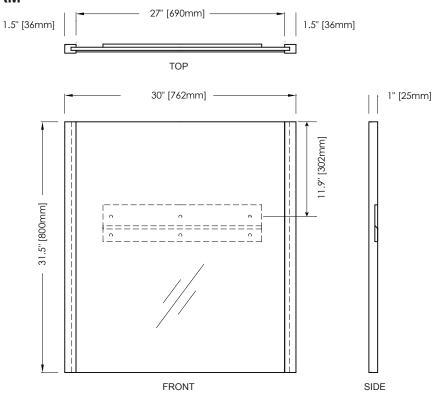

#### NOMINAL DIMENSIONS

■ 30" Width x 1" Depth x 31.5" Height

# **PRODUCT DIAGRAM**

06.2015