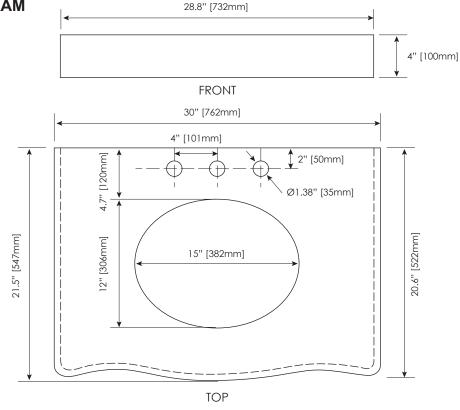

## NOMINAL DIMENSIONS

- 30" Width x 21.5" Depth x .75" Thick (Blue Pearl Granite)
- 30" Width x 21.5" Depth x 1" Thick (White Carrara Marble)

# **PRODUCT DIAGRAM**