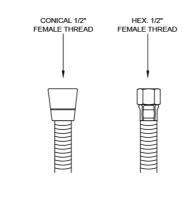

### **FEATURES:**

- Double spiral brass handshower hose
- 1/2" Female threads
- Brass hex nut is on one end of the hose, and a brass conical nut to hold the handshower is on the other end
- Attach handshower to conical end of hose
- For luxury shower units