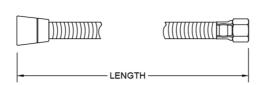

#### **SPECIFICATION DRAWING:**

|       | DOUBLE SPIRAL BRASS HOSE |                              |        |  |
|-------|--------------------------|------------------------------|--------|--|
| PART  | #                        | DESCRIPTION                  | LENGTH |  |
| 3024- | DS                       | DOUBLE SPIRAL BRASS HOSE 24" | 24"    |  |
| 3049- | DS                       | DOUBLE SPIRAL BRASS HOSE 49" | 49"    |  |
| 3060- | DS                       | DOUBLE SPIRAL BRASS HOSE 60" | 60"    |  |
| 3071- | DS                       | DOUBLE SPIRAL BRASS HOSE 71" | 71"    |  |
| 3079- | DS                       | DOUBLE SPIRAL BRASS HOSE 79" | 79"    |  |
|       |                          |                              |        |  |