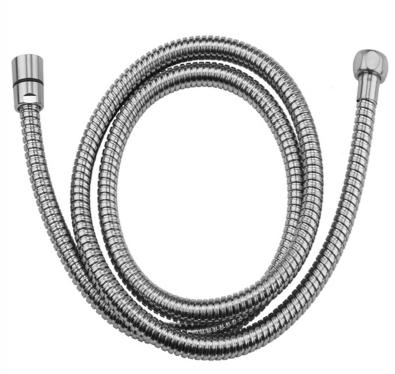

# 49" Double Spiral Brass Hose

Model #: 3049-DS-

### **FEATURES:**

- Double spiral brass handshower hose
- 1/2" Female threads
- Brass hex nut is on one end of the hose, and a brass conical nut to hold the handshower is on the other end
- Attach handshower to conical end of hose
- For luxury shower units